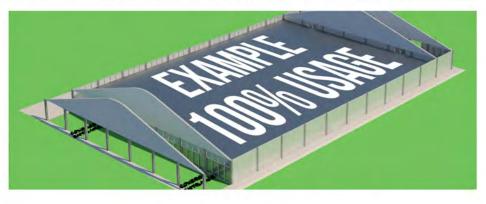

# VENUE SPECIFICATIONS & EXAMPLE LAYOUTS

GRANDWEST WESTERN CAPE - EXAMPLE LAYOUT: 3/4 USAGE

GRID SIZE - 2 600SQM

ON SITE KITCHEN ON SITE ABLUTION

**OPEN AIR** 

SUN CITY NORTH WEST - EXAMPLE LAYOUT: FULL USAGE

**DIMENSIONS:**GRID SIZE - 3 000SQM

**ON SITE OFFICES OUTSIDE DECK AREA** 