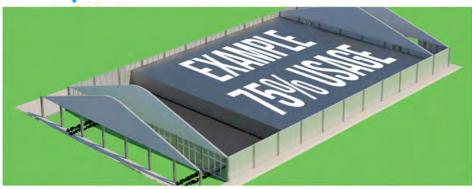

# VENUE SPECIFICATIONS & EXAMPLE LAYOUTS

GRANDWEST WESTERN CAPE - EXAMPLE LAYOUT: 3/4 USAGE

GRID SIZE - 2 600SQM

ON SITE KITCHEN ON SITE ABLUTION

**OPEN AIR** 

SUN CITY NORTH WEST - EXAMPLE LAYOUT: FULL USAGE

**DIMENSIONS:**GRID SIZE - 3 000SQM

**ON SITE OFFICES OUTSIDE DECK AREA** 