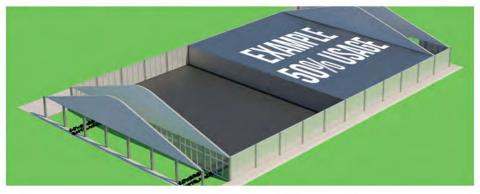

# VENUE SPECIFICATIONS & EXAMPLE LAYOUTS

SIBAYA KWAZULU NATAL - EXAMPLE LAYOUT: 1/4 USAGE

GRID SIZE - 2 400SQM

CARPETED DRAPING **OUTDOOR PATIO (COVERED)** 

## CARNIVAL CITY GAUTENG - EXAMPLE LAYOUT: 2/4 USAGE

GRID SIZE - 3 000SQM

**ON SITE KITCHEN ON SITE ABLUTION ON SITE OFFICES OUTSIDE BEACH AREA** 