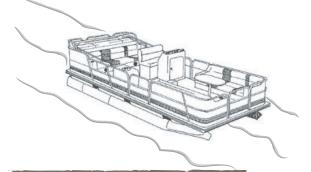

CRUISE INTO THE UMTAMVUNA NATURE

MAX 30 PEOPLE ADULT R150 KIDS UNDER 12 R90

PRIVATE CRUISE MAX 11 PEOPLE R1200

Mermaids

WATCH THIS SPACE FOR MORE TO COME, THANK YOU FOR CHILLING WITH US WE HOPE YOU ENJOYED YOUR STAY & WE WILL SEE YOU SOON...